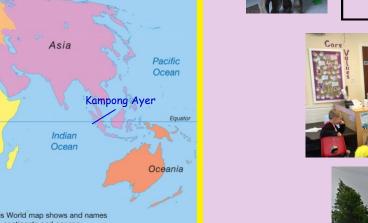

Transport in Kampong is by boat, car or a pulled along taxi. In the UK we might use a bus, train, car, bike or tram.

World: Continents and oceans

Arctic Ocean Torquay Europe North Asia America Atlantic Ocean Pacific Ocean Africa Kampong Ayer South Indian Ocean America Pacific Ocean Atlantic Oceania Ocean This is a map of the Earth This World map shows and name It is called a World map. Southern Ocean the continents and oceans All mans that show the World You can see where they are are World maps Antarctica Collins Bartholomew Ltd